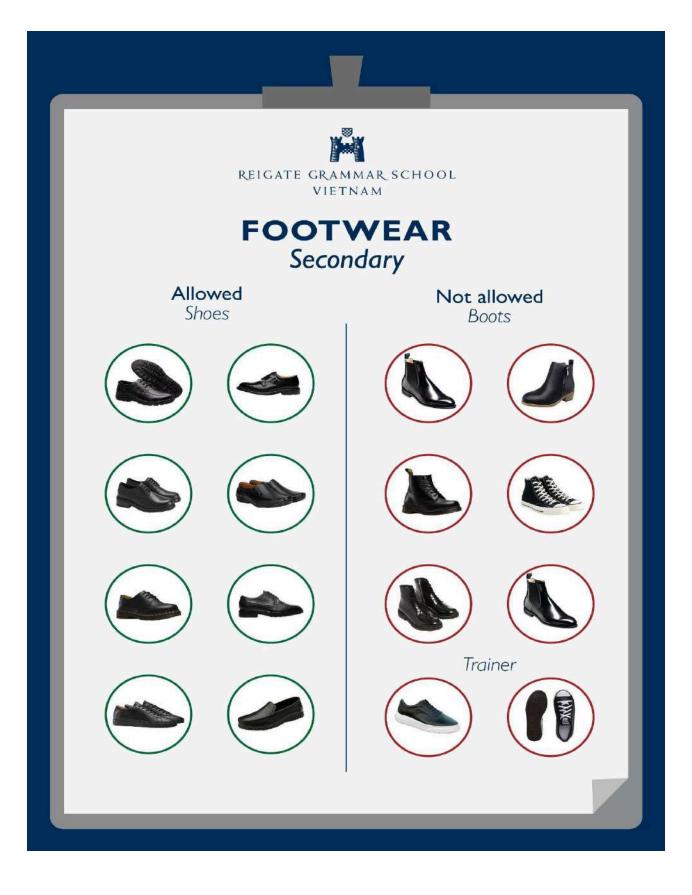

| The following items are not supplied through the school uniform shop.                                                                                                                            |                                                                                                                                                                                                                       |                                                                                                                                                                               |                                                                                                                                                                                                                       |
|--------------------------------------------------------------------------------------------------------------------------------------------------------------------------------------------------|-----------------------------------------------------------------------------------------------------------------------------------------------------------------------------------------------------------------------|-------------------------------------------------------------------------------------------------------------------------------------------------------------------------------|-----------------------------------------------------------------------------------------------------------------------------------------------------------------------------------------------------------------------|
| Plain White, Black<br>or Navy Blue up to<br>the knee socks or<br>Plain Black or<br>Navy Blue Tights                                                                                              |                                                                                                                                                                                                                       | Plain Black or<br>Navy Blue up to<br>the knee socks                                                                                                                           |                                                                                                                                                                                                                       |
| Base Layers under the shirt must be white with no logos or patterns to be seen                                                                                                                   |                                                                                                                                                                                                                       | Base Layers under the shirt must be white with no logos or patterns to be seen                                                                                                |                                                                                                                                                                                                                       |
| Footwear<br>Sensible all black<br>up to 2 cm heel<br>leather shoes<br>(conventional style, no<br>boots, sandals, trainers,<br>heel or backless styles)<br>To be worn when inside<br>the building | See further guidance below                                                                                                                                                                                            | Footwear<br>Sensible all-black<br>leather shoes<br>(conventional style, no<br>boots, sandals, trainers,<br>heel or backless styles)<br>To be worn when inside<br>the building | See further guidance below                                                                                                                                                                                            |
| School bag                                                                                                                                                                                       | No specified colour but must be<br>without any large or offensive<br>logos.                                                                                                                                           | School bag                                                                                                                                                                    | No specified colour but must be<br>without any large or offensive<br>logos.                                                                                                                                           |
| Outdoor coat                                                                                                                                                                                     | No specified colour but must be<br>without any large or offensive<br>logos. (This is not to be worn in the building<br>and needs to be placed in locker once in<br>school, unless needed for outdoor<br>recess/lunch) | Outdoor coat                                                                                                                                                                  | No specified colour but must be<br>without any large or offensive<br>logos. (This is not to be worn in the building<br>and needs to be placed in locker once in<br>school, unless needed for outdoor<br>recess/lunch) |